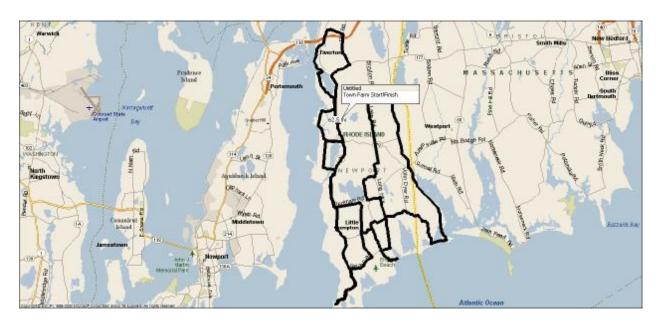

## Miles for Megan 62 Mile Route

Start at Town Farm, Main Rd. Tiverton, RI

Right on Main Rd.

Right on Bulgarmarsh Rd (Rte 177)

Left on Fish Rd.

Left on Souza Rd.

Left on Main Rd.

Right on Nanaquaket Rd. (will go over a small bridge)

Follow Nanaquaket Rd.

Right on Main Rd.

Right on Seapowet Ave.

Left on Neck Rd.

Right on Main Rd.

Main Rd. turns into West Main Rd.

Continue to Sakonnet Point (road ends at a harbor) REST STOP CHECK IN FOR 25M RIDERS

Turn around and head back on West Main Rd.

Right on Swamp Rd.

Left on S. Commons Rd.

Right on Simmons Rd.

Right on Maple Ave.

Left on So. Shore Rd -Continue all the way to Beach REST STOP CHECK IN FOR 62M RIDERS

Turn around and head back on So. Shore Rd.

Right on John Sisson Rd. (turns into Long HWY)

Keep on Long Hwy

Right on Pottersville Rd.

Bear Right on Mullin Hill Rd.

Right on Old Harbor Rd.

Right on Howland Rd.

Left on Atlantic Ave. - will take you by Elephant Rock Beach

Left on River Rd.

Right on Old Harbor Rd.

Take Left on Main St.

Right on Crandall Rd.

Left on King Rd.

Bear left on to Lake Rd.

Follow to So. Lake Rd.

So. Lake Rd. turns into Long Hwy

Right on Tompkins Lane which will turn into Burchard Ave.

Left on Peckham Rd.

At end of Peckham there will be a REST STOP 12.5M RIDER CHECK IN

Take left out of rest stop onto Long Hwy.

Bear Right on Snell Rd.

Right on Simmons Rd.

Right on Willow Ave.

Left on Peckham Rd.

Right on Main Rd.

Left on Pond Bridge Rd.

Right on Neck Rd./bear right a little further down back on to Neck Rd(don't go Seapowet Ave)

Come to light at Tiverton 4 Corners (Grays Ice Cream in front of you)

Left on Main Rd.

Back to Town Farm on right (FINISH) 62.5 miles